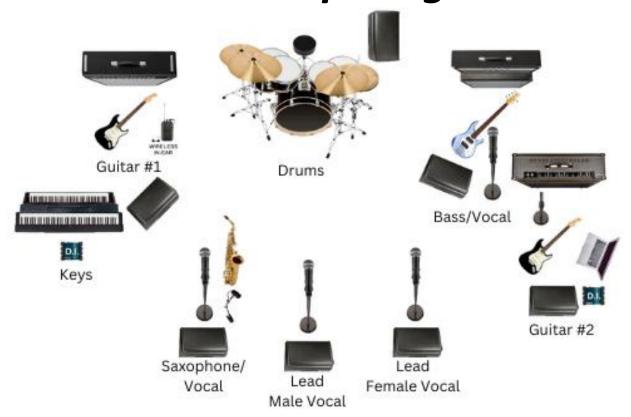

## All Revved Up Stage Plot

| Drums             | Needs: Mics for Kick, Snare, 3 Toms & Monitor               |
|-------------------|-------------------------------------------------------------|
| Bass              | Has: DI Out / Needs: Monitor & Vocal Mic                    |
| Keys              | Needs: DI Out & Monitor                                     |
| Guitar #1         | Has Wireless In Ear Monitors / Needs: DI Out or Amp Mic     |
| Guitar #2         | Has: DI Out for Laptop / Needs: Monitor & DI Out or Amp Mic |
| Saxophone/Vocal   | Has: Wireless Sax Mic / Needs: Monitor & Wireless Vocal Mic |
| Lead Male Vocal   | Needs: Monitor & Wireless Vocal Mic                         |
| Lead Female Vocal | Needs: Monitor & Wireless Vocal Mic                         |